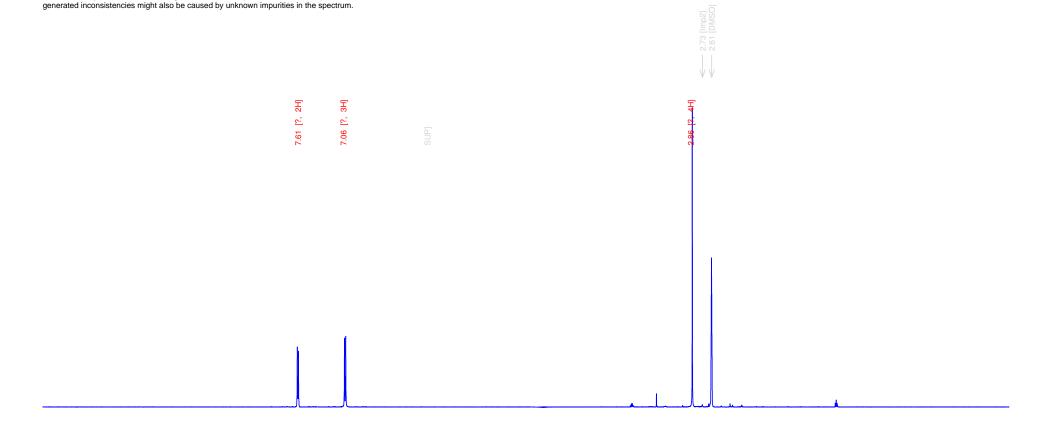

## P1\_53

## **Consistency: NOT OK**

Data set 1H: P1\_53 1 1 C:\data\iNEXT-G2\nmr C:/data/iNEXT-G2/nmr/P1\_53/1/37.mol Structure: May 6, 2019 6:49:57 PM CEST Acquisition date:

Solvent: H2O+D2O

10

Z129773\_0008 (CPP TCI 600S3 H&F-C/N-D-05 Z) Probe:

assignment could be found for the combination of the structure and spectrum. Please check manually if the structure is in agreement with the spectrum. Automatically

Eretic reference:

Sum formula: C12H15N3

Molecular Mass: 201.13 Da

Comments: Automatic analysis generated by Bruker CMC (b:143). Signature: Automatic evaluation was aborted. Automatic evaluation: Spectrum and structure do not All results have been created exlusively by automatic analysis. match. Only invalid solutions were found. Report generated by Bruker CMC-assist TopSpin 4.0.5 (of 2018-08-08 23:08:44), The automatic evaluation ended due to technical problems. No results are available.No on 'X1' as 'ric'